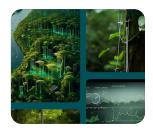

# Crypto for saving our planet: O.N.E. Amazon

Veea has enabled Internet of Forest for O.N.E. Amazon to redefine the value of our planet's biomes, from the lush rainforests of the Amazon to the vast Savannahs of Africa, the dense forests of Southeast Asia, and beyond, by leveraging the power of blockchain technology.

Learn more by visiting oneamazon.com