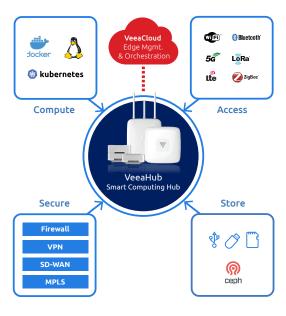

## Veea's Edge Platform makes it possible.

The Veea Edge Platform represents a leap forward in edge computing and IoT connectivity. At its heart lie VeeaHubs, which combine robust computing power with a versatile, Linux-based software environment. This platform is more than just a collection of technologies; it's a cohesive ecosystem designed to connect, compute, and secure your digital world.

# Connect

Comprehensive connectivity with Wi-Fi, Bluetooth, Zigbee, Matter & Thread. Optional LoRaWAN and 4G/5G support expand your network's reach, while vMesh allows for efficient expansion.

### **ေို့ Compute**

Engineered with quad-core CPUs, offering a robust computing environment. Their Linux software platform supports multiple apps, enabling virtualized environments for diverse operational needs.

#### Secure

The Veea Platform is designed with security at its core, adhering to the highest industry standards. It offers customizable options to best meet specific needs & robust protections against emerging digital threats.

Multi-protocol network convergence – IoT / Wi-Fi / 5G

Real-time services closest to end-users

Privacy-first, secured end points and applications

Connectivity, application and microservices mesh

Edge-to-cloud orchestration with APIs

Blockchain-on-the-edge support, including SUI

Reduced Capex, installation costs and recurring expenses