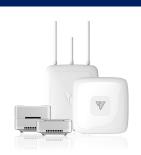

VeeaHub STAX Compact, Stylish Indoor Hub with expandability.

VeeaHub VHE09 / VHE10 Indoor Hub for Enterprise-Grade Applications.

VeeaHub VHH09 / VHH10 Outdoor Hub for Industrial IoT Applications.

Veea's unique solution combines multiple devices into a cloud-managed smart hub, enabling new technologies at a reduced cost.

Multi-protocol network convergence – IoT / Wi-Fi / 5G

Real-time services closest to end-users

Privacy-first, secured end points and applications

Connectivity, application and microservices mesh

Edge-to-cloud orchestration with APIs

Blockchain-on-the-edge support, including SUI

Reduced Capex, installation costs and recurring expenses